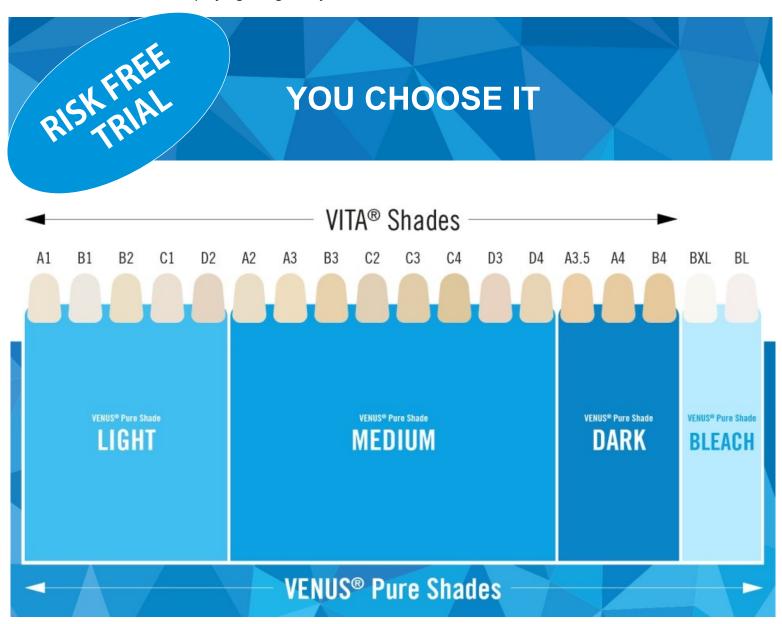

#### **VENUS DIAMOND/PEARL SHADES**

a range of

**4 SHADES** 

which covers

80% OF YOUR RESTORATION NEEDS

# Simplicity in 4 Shades

4 shades, that's all you need. Venus Diamond/Pearl Pure Shades are excellent for everyday posterior restorations, as well as exceptional anterior ones. They are easy to use and fit seamlessly into your daily restoration workflow, so you give your patients the smile they deserve while simplifying things for you.