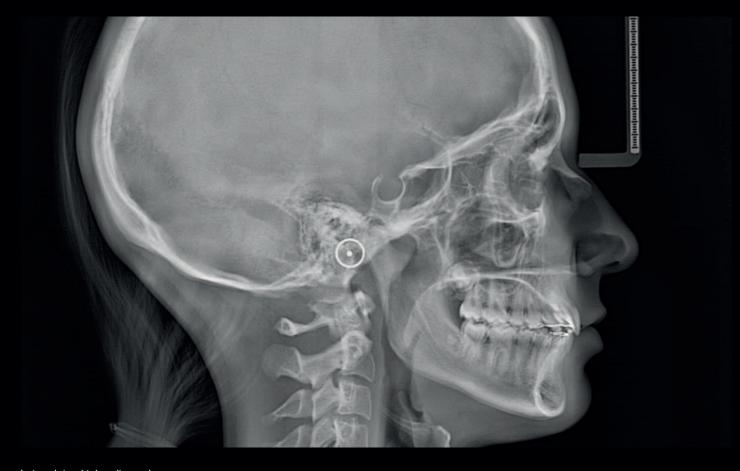

Full mouth panoramic evaluation

Latero-lateral teleradiography

Al-reconstructed maxillary CPR

Implant positioing in a crest with limited high

Detail of a canine with double radiculation

Wisdom tooth close to mandibular nerve