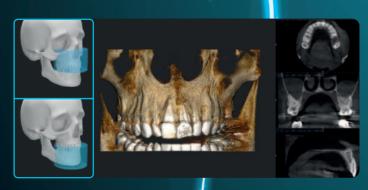

## **Exceptional clarity.**

At the heart of the X-MIND® optima 3D is state-of-the-art detector technology, which guarantees exceptional image clarity and outstanding anatomical coverage. Its comprehensive range of Fields of View (FOV), from 5x5 to 17x12 cm (Ø x H), makes it suitable for a wide range of dental procedures, from general dentistry to orthodontics and maxillofacial surgery, while increasing tolerance for patient positioning and reducing the risk of marginal artifacts.

#### **OUSTANDING VERSATILITY**

From 5x5 to 17x12, a tailored solution for every clinical need