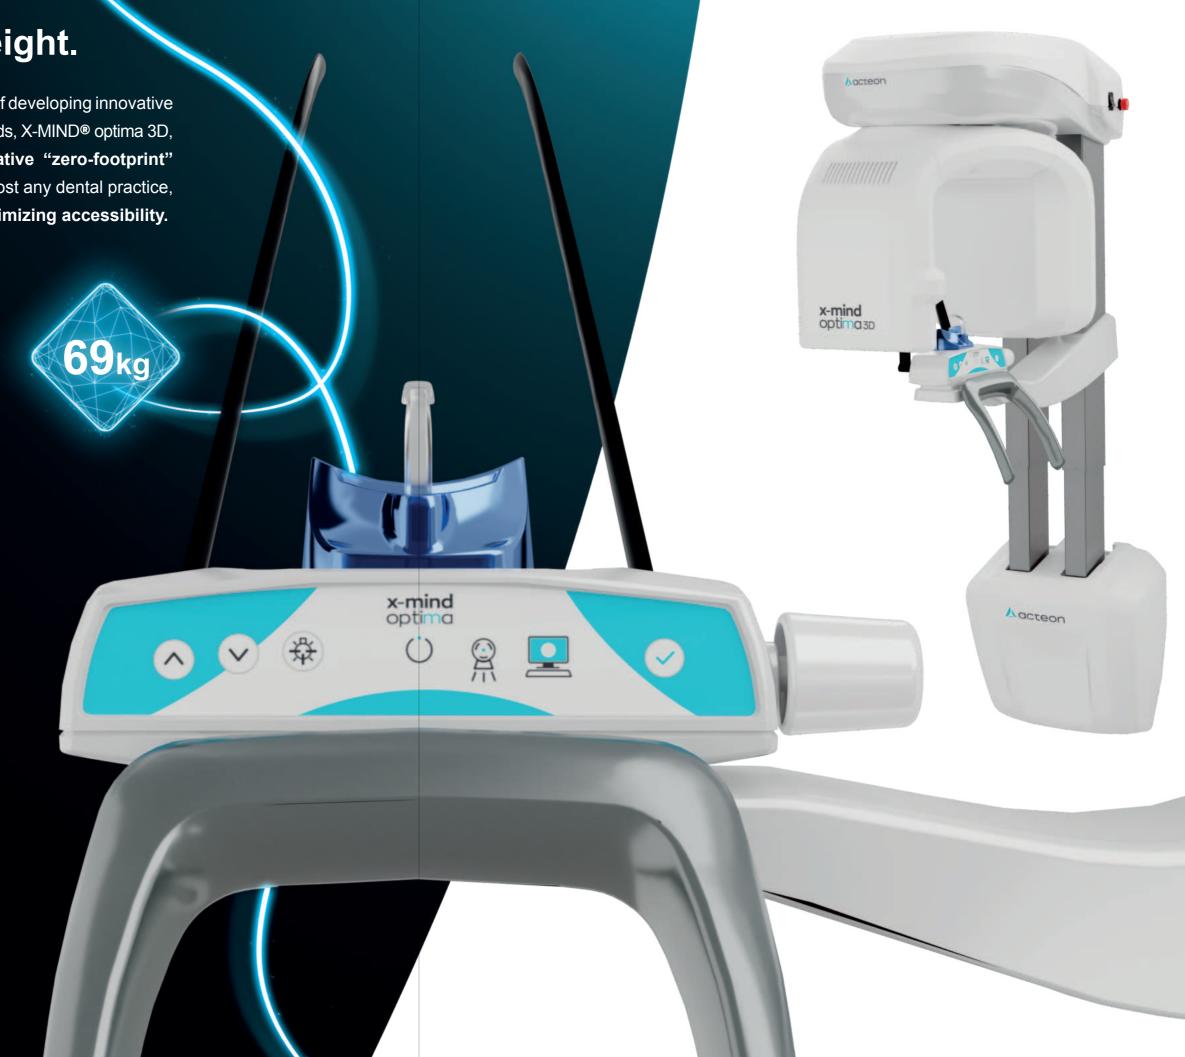

#### **ZERO FOOTPRINT**

Maximum accessibility

X-MIND® Optima 3D X-MIND® optima 3D

#### **MAXIMUM PATIENT COMFORT**

Quick and easy acquisition workflow

#### **AUTOMATIC POSITIONERS RECOGNITION**

Maximum accuracy