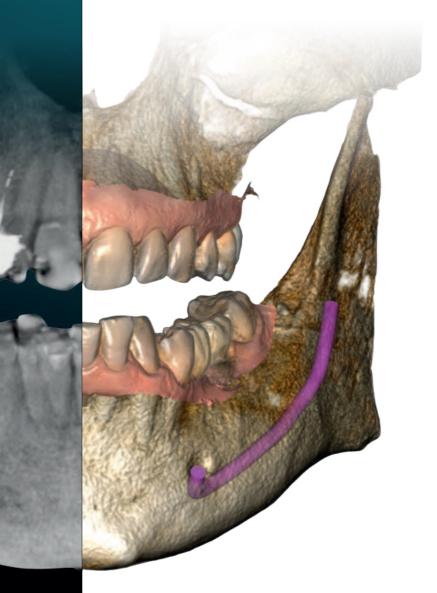

# Al that RealGUIDE™ you.

Designed to drastically reduce complexity, the new Al-powered tools of RealGuide™ 5.4 enable clinicians to streamline their implant and restorative workflows, providing a better communication with patients, build trust, and improve treatment acceptance rates.

The new Al-powered features integrated into RealGuide™ 5.4 provide unparalleled support for specialists at every stage of the implant and restorative workflow. By simplifying complex tasks and automating key processes, the software streamlines the entire workflow, allowing faster and more accurate treatment planning.

**CPR Drawing** 

**Nerve Tracking** 

**Teeth Segmentation** Bone Segmentation

**Implant Positioning** 

**Smile Design** 

RealGUIDE™ is a medical device manufactured by 3DIEMME® srl. The availability of the product may vary depending on the status of the local registration.