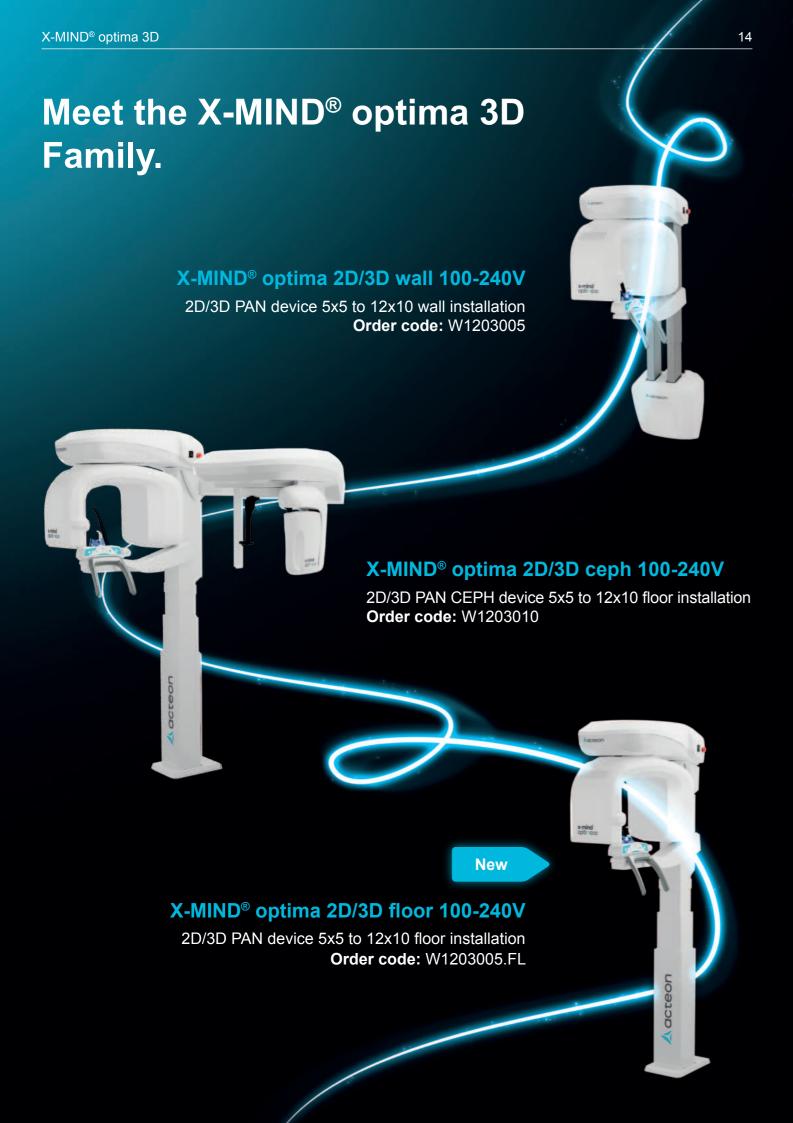

st.



#### **Customer care:**

Our teams of experts are always by your side, empowering you to achieve the best outcomes while enhancing your confidence and satisfaction.

### **Expand your skills.**

Choose X-MIND® optima 3D and gain membership to the exclusive ACTEON Club, unlocking a world of premium content such as video tutorials, webinars, tip and tricks and much more.







X-MIND® optima 3D



#### X-MIND® optima 3D options offer

| Option                                    | Order code |
|-------------------------------------------|------------|
| RealGuide™ 5.4 DESIGN<br>(1 year license) | W1000026   |
| 17x12 FOV                                 | W1203107   |
| DICOM option                              | W0900153   |
| AIS 5 standalone                          | W0900046   |





#### **DE GÖTZEN**

A company of ACTEON® Group

Strada Provinciale Busto-Cassano n.3, 21054 - Fagnano Olona (VA) Italy

Tel: +39 0 331 376760 info@acteongroup.com

Follow-us



X-MIND® optima 3D is manufactured by de Götzen (a company of the ACTEON group) and distributed by ACTEON. They are Class I medical devices with type B applied parts according to the IEC 60601-1 classification.

To obtain X-MIND® optima 3D registration information in your country, please refer to your local sales manager.