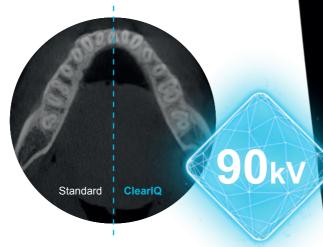

#### **EXTRAORDINARY CLARITY**

Get the most out of quality with the brand-new ClearIQ filter

#### **TOP-LEVEL PERFORMANCE**

Enhanced image depth with the new kV output range 60-90