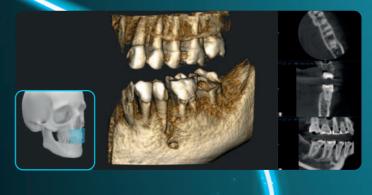

## **Exceptional clarity.**

At the heart of the X-MIND® optima 3D is state-of-the-art detector technology, which guarantees exceptional image clarity and outstanding anatomical coverage. Its comprehensive range of Fields of View (FOV), from 5x5 to 17x12 cm (Ø x H), makes it suitable for a wide range of dental procedures, from general dentistry to orthodontics and maxillofacial surgery, while increasing tolerance for patient positioning and reducing the risk of marginal artifacts.

#### 5x5 cm FOV

• Improves the detection of root canals, particularly in case of abnormal root canal shapes

#### 8.5x5 cm FOV

• Useful for implant surgery and in general dentistry as a low dose exam as limited to a single jaw

#### 8.5x9 cm FOV

• Useful for **complex implant surgery** as well as left or right TMJ diagnosis

#### **12x10 cm FOV**

· Suitable for most oral surgery cases including multiple implant surgery

#### 17x12 cm FOV

 Represents the perfect solution for complex orthognathic cases, zygomatic implant planning and orthodontic surgery

New

X-MIND® optima 3D X-MIND® optima 3D