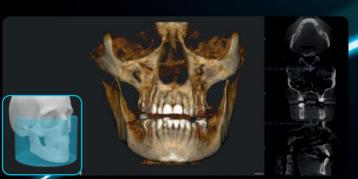

## **Exceptional clarity.**

At the heart of the X-MIND® optima 3D is state-of-the-art detector technology, which guarantees exceptional image clarity and outstanding anatomical coverage. Its comprehensive range of Fields of View (FOV), from 5x5 to 17x12 cm (Ø x H), makes it suitable for a wide range of dental procedures, from general dentistry to orthodontics and maxillofacial surgery, while increasing tolerance for patient positioning and reducing the risk of marginal artifacts.

#### 5x5 cm FOV

• Improves the detection of root canals, particularly in case of abnormal root canal shapes

#### 8.5x5 cm FOV

• Useful for implant surgery and in general dentistry as a low dose exam as limited to a single jaw

#### 8.5x9 cm FOV

• Useful for **complex implant surgery** as well as left or right TMJ diagnosis

#### **12x10 cm FOV**

· Suitable for most oral surgery cases including multiple implant surgery

#### 17x12 cm FOV

 Represents the perfect solution for complex orthognathic cases, zygomatic implant planning and orthodontic surgery

New

X-MIND® optima 3D X-MIND® optima 3D