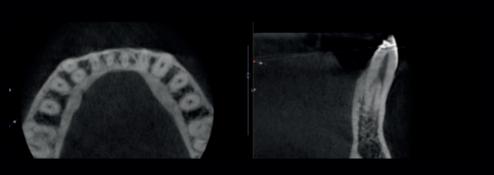

Full mouth panoramic evaluation

Latero-lateral teleradiography

Al-reconstructed maxillary CPR

Implant positioing in a crest with limited high

Detail of a canine with double radiculation

Wisdom tooth close to mandibular nerve