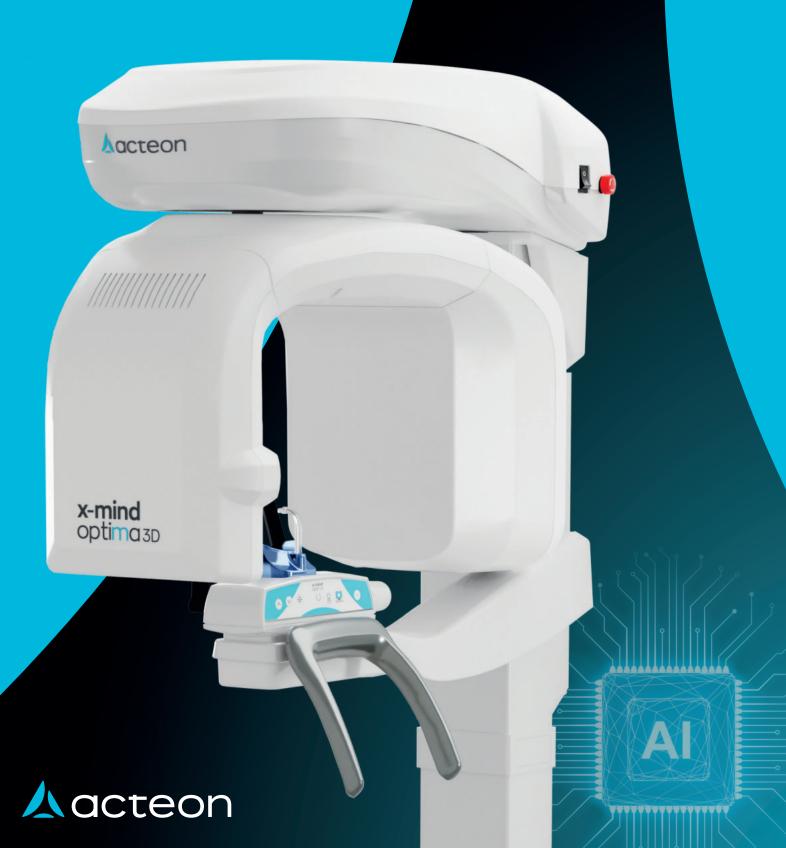

# X-MIND® optima 3D

The Smartest, The Smallest, The Ultimate

# The Smartest, The Smallest, The Ultimate.

In today's rapidly evolving field of dentistry, the integration of CBCT and Artificial Intelligence is transforming patient care, enabling dental professionals to make more accurate diagnoses and perform safer procedures.

Embracing this cutting-edge integration is not only elevating the standard of care but also optimizing efficiency and patient communication in modern dental practices.

X-MIND® optima 3D represents the perfect combination of advanced hardware technology, enclosed in a lightweight and compact design and next-generation software, RealGuide™ 5.4, bringing the benefits of Artificial Intelligence into every step of patient care, from a precise diagnosis to more effective treatments and patient communication.