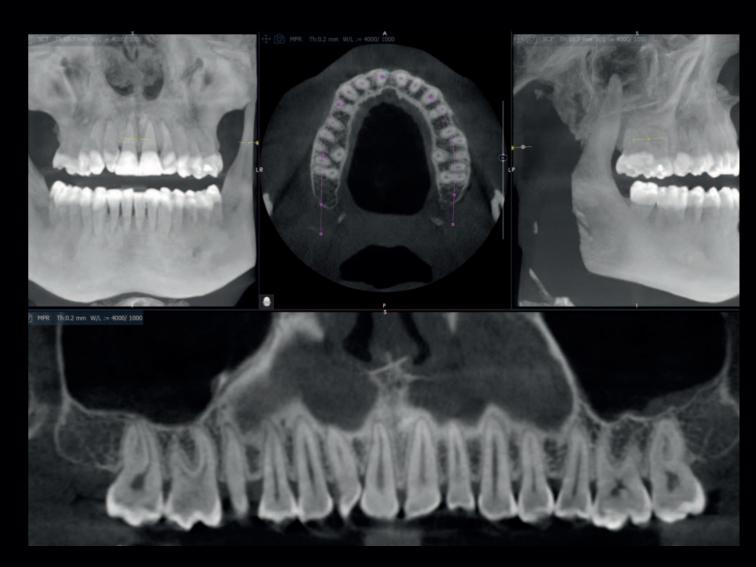

# Everyday. For any case.

For either general or specialist dentistry, with X-MIND® optima 3D you will always rely on high quality images and powerful imaging tools, to succeed in diagnosis and treatment planning.

Full mouth panoramic evaluation

Latero-lateral teleradiography

Al-reconstructed maxillary CPR

Implant positioing in a crest with limited high

Detail of a canine with double radiculation

Wisdom tooth close to mandibular nerve