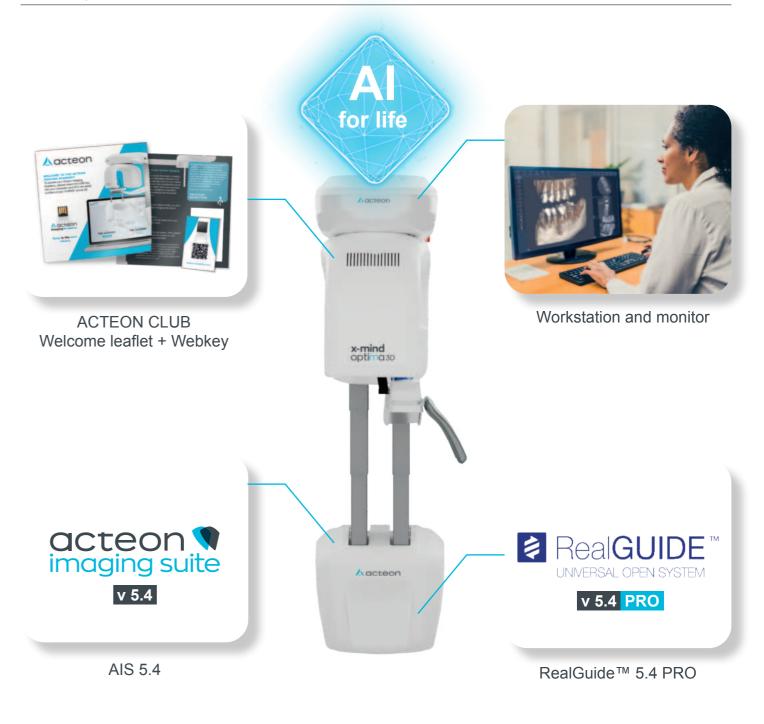

## The core of your dental clinic.

With X-MIND® optima 3D, ACTEON Imaging Suite's software ecosystem reaches a significant new milestone thanks to the introduction of a **brand-new version**, improved in many aspects, foremost in usability and ease of use.

AIS 5.4 sets a new standard in dental practice management with its seamless integration capabilities. Thanks to an optimized client-server architecture, it ensures smooth connectivity and efficient data management across devices, delivering an unparalleled user experience with a more intuitive and user-friendly interface than ever before.

# Al that RealGUIDE™ you.

Designed to drastically reduce complexity, the new Al-powered tools of RealGuide™ 5.4 enable clinicians to streamline their implant and restorative workflows, providing a better communication with patients, build trust, and improve treatment acceptance rates.

The new Al-powered features integrated into RealGuide™ 5.4 provide unparalleled support for specialists at every stage of the implant and restorative workflow. By simplifying complex tasks and automating key processes, the software streamlines the entire workflow, allowing faster and more accurate treatment planning.