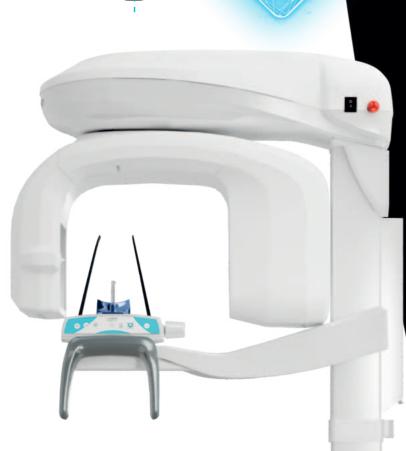

#### **ZERO FOOTPRINT**

Maximum accessibility

X-MIND® Optima 3D X-MIND® optima 3D

## **Exceptional clarity.**

At the heart of the X-MIND® optima 3D is state-of-the-art detector technology, which guarantees exceptional image clarity and outstanding anatomical coverage. Its comprehensive range of Fields of View (FOV), from 5x5 to 17x12 cm (Ø x H), makes it suitable for a wide range of dental procedures, from general dentistry to orthodontics and maxillofacial surgery, while increasing tolerance for patient positioning and reducing the risk of marginal artifacts.