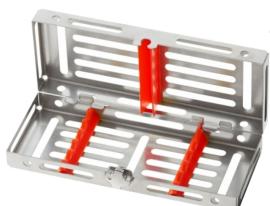

Open corners allow residuals and water to flow out from tray and reduce drying time

C911030 GAMMAFIX Tray UN Red

(185 x 73 x 35mm) 5 Instrument Position

Regular price \$110.73 Promotional Price \$88.00

C110125 Mouth Mirror Heads 4 Plane C110130 Mouth Mirror Heads 5 Plane Pack of 12