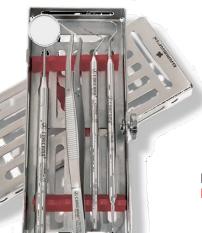

### Contains

- 1 x GAMMAFIX Tray 911030
- 1 x Mouth mirror head with handle
- 1 x Explorer 23/17A
- 1 x Perio Probe CP15
- 1 x Meriam tweezer 160mm

Regular price \$202.25
Promotional Price \$168.80