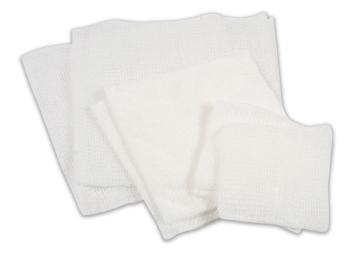

## **GAUZE SWAB - 8PLY**

100% cotton and are French folded to reduce fraying and linting. The gauze swabs are sterile and 8ply in thickness and ideal to be used as a wound dressing or absorbing fluid.

## **SUITABLE FOR**

- o Cleaning wounds
- o Sensitive skin
- o Soak up fluid
- o Padding
- Wound protection barrier

| REORDER | PCS  | SIZE          | COLOUR | PCS/UNIT | UNITS/CTN |
|---------|------|---------------|--------|----------|-----------|
| GSG2425 | 5pcs | 10cm x 10cm   | Green  | 50       | 9         |
| GSR2223 | 3pcs | 5cm x 5cm     | White  | 50       | 30        |
| GSR2225 | 5pcs | 5cm x 5cm     | White  | 50       | 24        |
| GSR2322 | 2pcs | 7.5cm x 7.5cm | White  | 50       | 24        |
| GSR2323 | 3pcs | 7.5cm x 7.5cm | White  | 50       | 24        |
| GSR2325 | 5pcs | 7.5cm x 7.5cm | White  | 50       | 24        |
| GSR2422 | 2pcs | 10cm x 10cm   | White  | 50       | 16        |
| GSR2423 | 3pcs | 10cm x 10cm   | White  | 50       | 8         |
| GSR2425 | 5pcs | 10cm x 10cm   | White  | 50       | 8         |