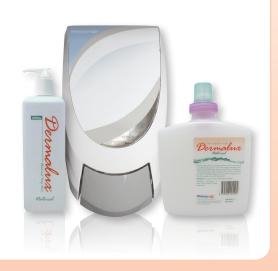

**Directions for use:** Lather soap generously over skin and rinse thoroughly with running water after use.

PACKSIZES AVAILABLE: 500mL, 5L (excludes Dermalux Natural) and 1L Pod for use in Manual and Infrared Dispensers.