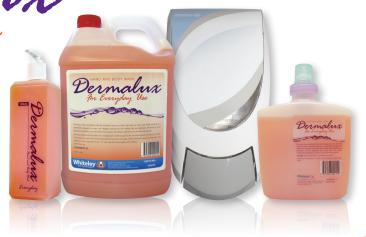

## HAND AND BODY WASH

**Dermalux for Everyday Use** is an ultra mild soap for hand and body washing. **Dermalux for Everyday Use** is specifically designed for people who wash their hands frequently. It contains an ultra mild soap with a delicate peach fragrance and added moisturisers that helps prevent skin from drying out.

**Directions for use:** Lather soap generously over skin and rinse thoroughly with running water after use.

PACKSIZES AVAILABLE: 500mL, 5L (excludes Dermalux Natural) and 1L Pod for use in Manual and Infrared Dispensers.