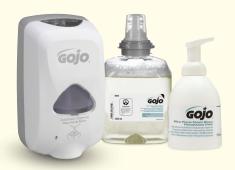

### GOJO Hand Wash

Regular and Antimicrobial hand wash formulations to fit in various areas of your Dental Practice.

### GOJO<sup>®</sup> Mild Foam Hand Wash Fragrance Free

- · Mild enough for high-frequency washing
- Kathons, Dye and Fragrance-free formula without any nasty preservatives that may cause skin issues
- · Cleanses without drying out skin
- Hypoallergenic and dermatologist tested¹
- GreenTag™ certified
- Ideal for general hand washing areas throughout the facility

### GOJO® CHG Hand and Body Wash with Chlorhexidine Gluconate 2.0% w/v

- Antiseptic hand wash for professional healthcare use and patient body wash
- · Effective antimicrobial formula
- Contains 2% Chlorhexidine Gluconate (CHG) a broad spectrum highly efficacious antimicrobial agent that kills pathogens
- · Contains moisturisers
- Meets EN 1499
- Registered in the ARTG, AUST R 252892
- · Ideal for all clinical hand washing areas

| PRODUCT DESCRIPTION                                                         | PRODUCT CODE  | USE WITH      |
|-----------------------------------------------------------------------------|---------------|---------------|
| GOJO® Mild Foam Hand Wash Fragrance Free<br>1200 mL TFX Refill – Touch Free | 5665-02-INT00 | 2740-12-AUS00 |
| GOJO Mild Foam Hand Wash Fragrance Free<br>535 mL Pump Bottle               | 5767-04-INT00 | -             |
| GOJO® TFX™ Touch Free Dispenser – Dove Grey                                 | 2740-12-AUS00 | 5665-02-INT00 |
| GOJO® CHG Hand and Body Wash with<br>Chlorhexidine Gluconate 2.0% w/v       | 5130-03-AUS00 | 5150-06       |
| GOJO® FMX™ Manual Dispenser – Dove Grey                                     | 5150-06       | 5130-03-AUS00 |