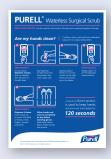

### / Waterless Surgical Scrub (GEL)

# Only 1 PUMP - 1.1 mL of PURELL is required

With only 1 pump PURELL Hand Sanitiser kills 99.99% of most common germs that may be present in a Dental Practice.

- 1 PUMP = 1.1 mL efficacious dose as Alcohol Based Hand Rub
- Designed for Healthcare market
- Registered in the ARTG, AUST R 212955 (gel), AUST R 209523 (foam)
- · Contains 72% v/v absolute ethanol
- Dye, Fragrance, Preservative and CHG-free
- Proven to kill 99.99% of germs on hands, not just in the lab
- Clinically proven to maintain skin health1
- Contains multiple skin conditioners and emollients
- Comes in multiple dispensing platforms
- · Available in refreshing gel and luxury foam
- 3 mL for 120 seconds as Waterless Surgical Scrub (gel)
- Compatible with GOJO® HAND MEDIC® Professional Skin Conditioner and other GOJO formulations