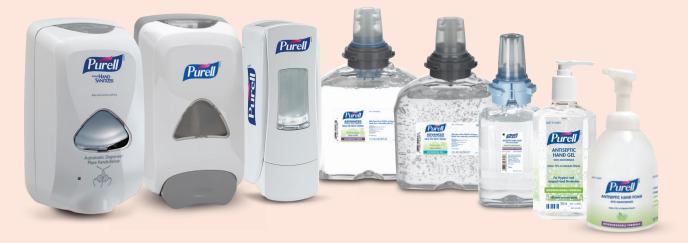

## PURELL Hand Sanitiser

### / Waterless Surgical Scrub (GEL)

# Only 1 PUMP - 1.1 mL of PURELL is required

With only 1 pump PURELL Hand Sanitiser kills 99.99% of most common germs that may be present in a Dental Practice.

- 1 PUMP = 1.1 mL efficacious dose as Alcohol Based Hand Rub
- Designed for Healthcare market
- Registered in the ARTG, AUST R 212955 (gel), AUST R 209523 (foam)
- · Contains 72% v/v absolute ethanol
- Dye, Fragrance, Preservative and CHG-free
- Proven to kill 99.99% of germs on hands, not just in the lab
- Clinically proven to maintain skin health1
- Contains multiple skin conditioners and emollients
- Comes in multiple dispensing platforms
- · Available in refreshing gel and luxury foam
- 3 mL for 120 seconds as Waterless Surgical Scrub (gel)
- Compatible with GOJO® HAND MEDIC® Professional Skin Conditioner and other GOJO formulations

| PRODUCT DESCRIPTION                                          | PRODUCT CODE     | USE WITH                     |
|--------------------------------------------------------------|------------------|------------------------------|
| PURELL® Antiseptic Hand Gel 1200 mL TFX Refill – Touch Free  | 5491-04-AUS00    | 2720-12-AUS00                |
| PURELL® Antiseptic Hand Foam 1200 mL TFX Refill – Touch Free | 5391-02-AUS00    | 2720-12-AUS00                |
| PURELL Antiseptic Hand Gel 1200 mL FMX Refill – Manual       | 5092-03-AUS00    | 5120-06                      |
| PURELL Antiseptic Hand Foam 1200 mL FMX Refill – Manual      | 5191-03-AUS00    | 5120-06                      |
| PURELL Antiseptic Hand Foam 700 mL ADX Refill – Manual       | 1304-03-AUS00    | 1320-04, 1328-04             |
| PURELL Antiseptic Hand Gel 350 mL Pump Bottle                | 3691-12-AUS00    | -                            |
| PURELL Antiseptic Hand Foam 535 mL Pump Bottle               | 5791-04-AUS00    | -                            |
| PURELL® TFX™ Touch Free Dispenser – Dove Grey                | 2720-12-AUS00    | 5491-04-AUS00, 5391-02-AUS00 |
| PURELL® FMX™ Manual Dispenser – Dove Grey                    | 5120-06          | 5191-03-AUS00                |
| PURELL® ADX™ Manual Dispenser – White, Chrome/Black          | 8720-06, 8728-06 | 1304-03-AUS00                |