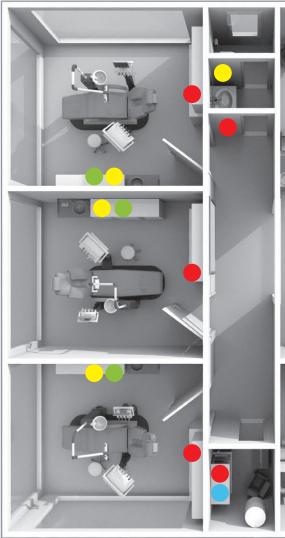

### Product Placement Suggestions

A complete solution with trusted products in the right locations to help improve patient and stuff satisfaction.

#### **Hand Sanitiser**

Recommended areas: Desks & Counter-tops, Operatories.

### **Hand Wash**

Recommended areas: Operatories, Restrooms, Break Rooms, Smaller Sink Areas

### Antimicrobial Hand Wash

Recommended areas: Clinical Hand Washing areas

#### Skin Moisturiser

Recommended areas: Reception, Consultation Room