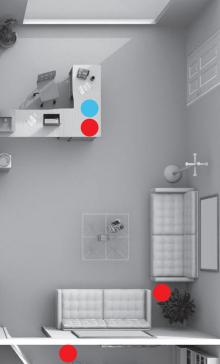

### Product Placement Suggestions

A complete solution with trusted products in the right locations to help improve patient and stuff satisfaction.

#### **Hand Sanitiser**

Recommended areas: Desks & Counter-tops, Operatories.

### **Hand Wash**

Recommended areas: Operatories, Restrooms, Break Rooms, Smaller Sink Areas

### Antimicrobial Hand Wash

Recommended areas: Clinical Hand Washing areas

#### Skin Moisturiser

Recommended areas: Reception, Consultation Room