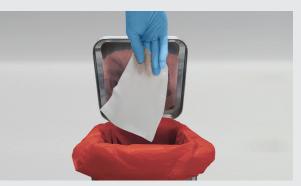

### **STEP 1: Decontaminate**

B: Wiping from dirty to clean in an S-shaped pattern, ensuring not to go over the same area twice

C. Dispose of used towelette

A. Dispense another Clinicare towelette

B: Wiping from dirty to clean in an S-shaped pattern, ensuring not to go over the same area twice

C. Dispose of used towelette

Use for rapid decontamination and pre-cleaning of surfaces, instruments and equipment

IPA 70% is the soft alcohol providing antibacterial, cleaning and solvent properties but gentle on skin and surfaces