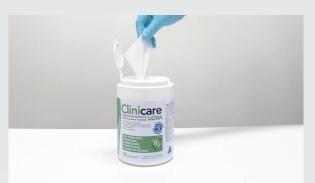

### **STEP 1: Decontaminate**

B: Wiping from dirty to clean in an S-shaped pattern, ensuring not to go over the same area twice

C. Dispose of used towelette

A. Dispense another Clinicare towelette

B: Wiping from dirty to clean in an S-shaped pattern, ensuring not to go over the same area twice

C. Dispose of used towelette

Use for rapid decontamination and pre-cleaning of surfaces, instruments and equipment

IPA 70% is the soft alcohol providing antibacterial, cleaning and solvent properties but gentle on skin and surfaces