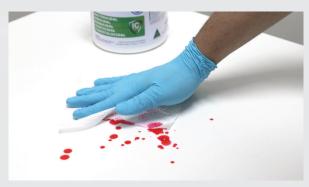

### **STEP 1: Decontaminate**

B: Wiping from dirty to clean in an S-shaped pattern, ensuring not to go over the same area twice

C. Dispose of used towelette

A. Dispense another Clinicare towelette

B: Wiping from dirty to clean in an S-shaped pattern, ensuring not to go over the same area twice

C. Dispose of used towelette

Use for rapid decontamination and pre-cleaning of surfaces, instruments and equipment

IPA 70% is the soft alcohol providing antibacterial, cleaning and solvent properties but gentle on skin and surfaces