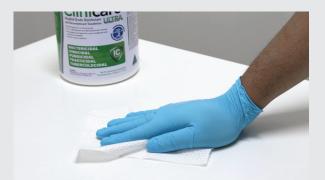

### **STEP 1: Decontaminate**

B: Wiping from dirty to clean in an S-shaped pattern, ensuring not to go over the same area twice

C. Dispose of used towelette

A. Dispense another Clinicare towelette

B: Wiping from dirty to clean in an S-shaped pattern, ensuring not to go over the same area twice

C. Dispose of used towelette

Use for rapid decontamination and pre-cleaning of surfaces, instruments and equipment

IPA 70% is the soft alcohol providing antibacterial, cleaning and solvent properties but gentle on skin and surfaces