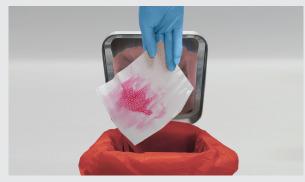

### **STEP 1: Decontaminate**

B: Wiping from dirty to clean in an S-shaped pattern, ensuring not to go over the same area twice

C. Dispose of used towelette

A. Dispense another Clinicare towelette

B: Wiping from dirty to clean in an S-shaped pattern, ensuring not to go over the same area twice

C. Dispose of used towelette

Use for rapid decontamination and pre-cleaning of surfaces, instruments and equipment

IPA 70% is the soft alcohol providing antibacterial, cleaning and solvent properties but gentle on skin and surfaces