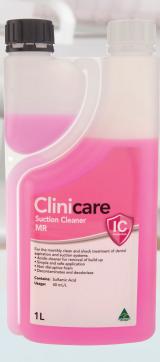

## Clinicare Suction Cleaner

Combined with the daily and weekly cleaning of your dental suction, ensure you schedule a monthly recovery (shock) treatment for your treatment centre. This will further assist in the maintenance of your evacuation system by further sanitising and removing debris.

## Liquid concentrate for simple preparation of solution for monthly flushing of

- Aspiration systems
- Suction System
- Spittoons

Reorder code: DL2741 - 1 L Chamber Bottle

## Advantages:

- · Three action
  - sanitises, decontaminates and deodorises
- · Acidic cleaner for removal of build up
- · Simple and safe application
- · Non disruptive foam solution
- · Does not contain: Aldehydes, Phenols or Chlorine